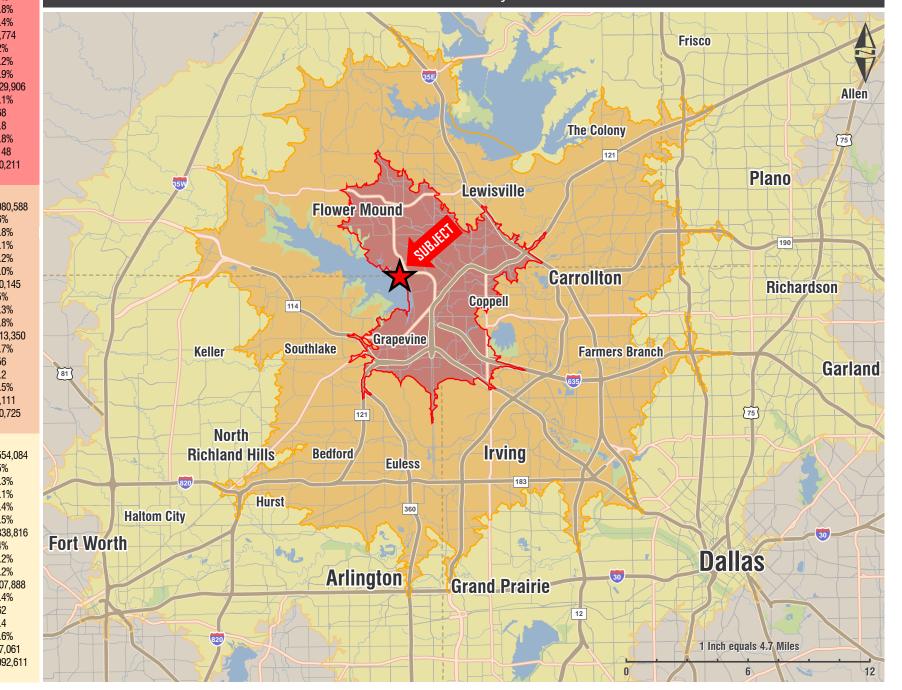

| I U-IMINUTES          |         |
|-----------------------|---------|
| Population            | 139,10  |
| 5 Year Growth         | 9.2%    |
| White                 | 68.4%   |
| Black                 | 8.1%    |
| Hispanic              | 16.8%   |
| Other                 | 20.4%   |
| Households            | 51,774  |
| 5 Year Growth         | 9.2%    |
| Married (No Children) | 45.2%   |
| Married (Family)      | 34.9%   |
| Avg Household Income  | \$129,9 |
| Income \$100K+        | 48.1%   |
| Avg Household Size    | 2.68    |
| Avg Age               | 36.8    |
| College Educated      | 59.8%   |
| Businesses            | 7,148   |
| Employees             | 100,2   |
|                       |         |

## 20-Minutes

| Population            | 1,080,5 |
|-----------------------|---------|
| 5 Year Growth         | 7.6%    |
| White                 | 61.8%   |
| Black                 | 11.1%   |
| Hispanic              | 26.2%   |
| Other                 | 23.0%   |
| Households            | 420,14  |
| 5 Year Growth         | 7.5%    |
| Married (No Children) | 38.3%   |
| Married (Family)      | 37.8%   |
| Avg Household Income  | \$113,3 |
| Income \$100K+        | 38.7%   |
| Avg Household Size    | 2.56    |
| Avg Age               | 37.2    |
| College Educated      | 50.5%   |
| Businesses            | 51,111  |
| Employees             | 680,72  |
|                       |         |

## **30-Minutes** Population 3,554,084 5 Year Growth 7.5% White 61.3% 13.1% Black Hispanic 29.4% 21.5% Other Households 1,338,816 5 Year Growth 7.4% Married (No Children) 38.2% Married (Family) 36.2% Avg Household Income \$107,888 Income \$100K+ 36.4% Avg Household Size 2.62 Avg Age 36.4 **College Educated** 47.6% 167,061 Businesses Employees 2,092,611

## THE PIAZZA AT LAKESIDE VILLAGE

Drivetime Analysis